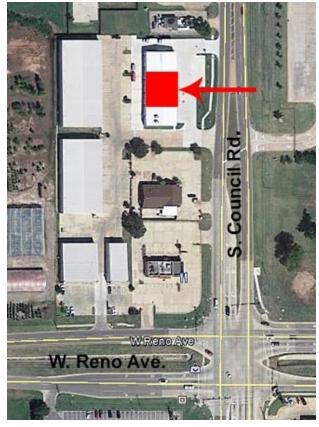

## LOCATION OVERVIEW

Located just north of W. Reno Ave. on the west side of Council Road.

FOR MORE INFORMATION, CONTACT

Bob Puckett bpuckett@priceedwards.com 405.843.7474 210 Park Ave, Suite 700 Oklahoma City, OK 73102 www.priceedwards.com